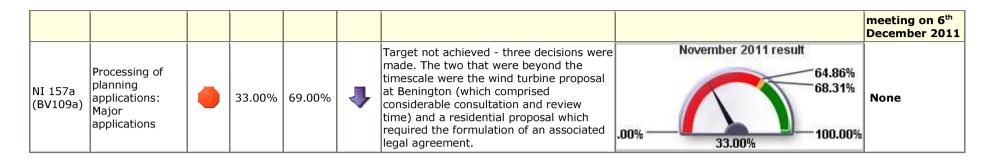

Traffic Light Amber

Description Shaping now, shaping the future

| Planning | Planning and Building Control                                       |        |                  |                   |                        |                                                                                                                                                                                                                                                                                                                                                                         |                                    |                                                                                            |  |  |  |  |
|----------|---------------------------------------------------------------------|--------|------------------|-------------------|------------------------|-------------------------------------------------------------------------------------------------------------------------------------------------------------------------------------------------------------------------------------------------------------------------------------------------------------------------------------------------------------------------|------------------------------------|--------------------------------------------------------------------------------------------|--|--|--|--|
| PI code  | Short Name                                                          | Status | Current<br>Value | Current<br>target | Short<br>term<br>trend | Notes                                                                                                                                                                                                                                                                                                                                                                   | Performance Gauge                  | Action taken<br>during last<br>Executive<br>meeting on 6 <sup>th</sup><br>December<br>2011 |  |  |  |  |
| NI 157h  | Processing of<br>planning<br>applications:<br>Minor<br>applications | _      | 76.00%           | 80.00%            | •                      | Target not achieved. Eight decisions took longer than the target timescale. Of these four were referred to the committee or committee decision was required because the Council had an interest in the application. In the other cases additional time was permitted for consultation and consideration because of the nature of the issues raised by the applications. | November 2011 result 75.20% 79.20% | None                                                                                       |  |  |  |  |